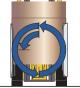

360°旋转 360° Rotation

#### 全方位360°旋转,可便捷地水平搬运表面不 平的纸卷,也可在任何情况下的对纸卷进行 对中。

Rotates a complete 360° allowing for easy bilge handling on uneven surfaces, as well as correct alignment with rolls in any situation.