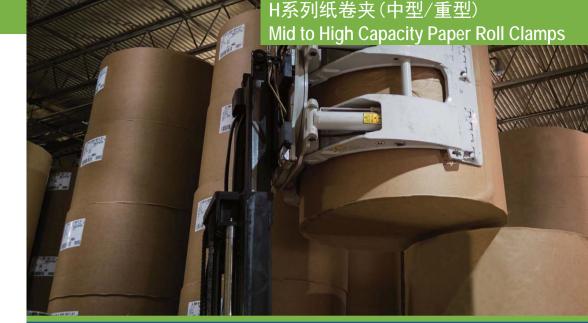

#### 不同类型的纸卷夹适应不同的纸卷搬运需求 Different Clamp Types For Different Roll Requirements

#### 径的纸卷。可实现360°连续旋转。具有两组 液压功能。

固定框架-固定短臂式

Fixed Frame-Fixed Short Arm

Provides an extremely thin arm profile at or near the maximum roll diameter. Continuous 360° rotation. Double hydraulic function.

超薄的夹板外形,可搬运最大(或接近)直

#### 固定框架−可调短臂式 Fixed Frame-Positioned Short Arm

保留了超薄的夹臂外形并可实现短臂调节, 张臂范围更大,可搬运直径更小的纸卷。 可实现360°连续旋转。具有两组液压功能。 Can be adjusted to maintain a thin arm profile over a wide range of diameters, also capable of handling small butt rolls. Continuous 360° rotation.Double hvdraulic function.

### 摆动框架─可调短臂式

Swing Frame-Positioned Short Arm 侧向摆动功能便于对货物进行位置调整,作 为日常操作的一部分,在对纸卷进行紧密堆 放作业时能够最大限度地展现灵活性和快 速等特点。可实现360°连续旋转。具有三组 液压功能。

Lateral swing function for easy load positioning and maixmum flexibility and speed where breakout and tight stacking are a regular part of the job. Continuous 360° rotation. Triple hydraulic function.