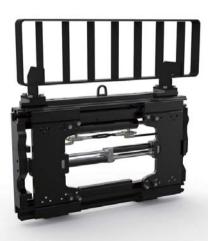

# 噪音低

由于没有金属件之间的摩擦碰撞,L系列调距叉在侧移和调距操作时操音很低。 除此之外,还不会产生金属屑,这避免了因污染和腐蚀所引起的问题。

#### 可靠

L系列调距叉标配的是铜质下钩,寿命更长。滑动支承经历实践检验并被证实 经久耐用且寿命长久。调位承座在这些滑动支承上运动,避免了可能对承重 的滑动支承构件造成的磨损。

### 经久耐用

- 可对货叉实现单臂控制。
- 采用无线液压控制装置或顺序阀控制,其安装和操作都很快速和便捷。
- 防飘逸液压组件可消除任何多余的动作并确保货叉定位到任何您想要的位置。
- 定制特殊的挡货架以满足您的工况需求。

### Quiet

With no metal on metal moving parts, the L-Series Fork Positioner is quiet during sideshifting and fork positioning. It doesn't just sound better, there's also no metal shavings, which eliminates problems due to contamination and corrosion.

#### Reliable

The L-Series Fork Positioner comes standard with bronze lower sideshift hooks for added longevity. The bearings have been field tested and proven to be incredibly durable and long lasting. The fork carriers riding on these bearings eliminate potential wear on load bearing components.

#### Durable

- Independent Fork Control for the ultimate in fork manipulation.
- Radio Frequency & Sequence Valve Hydraulic Controls to make installation and operation quick and simple.
- Anti-Drift Hydraulics to eliminate any unwanted movement and ensure the forks are exactly where you want them.
- Custom Load Backrests can be made to meet the configuration your application requires.