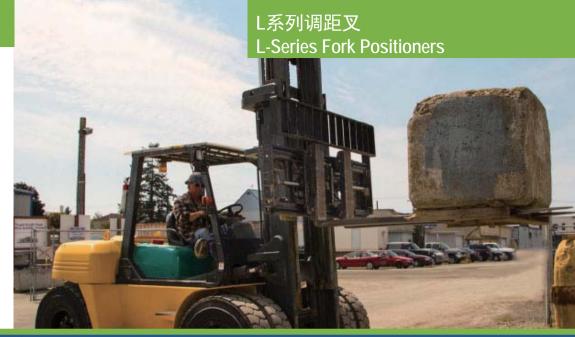

### 专为各种恶劣环境和严苛工况而设计,L系列调距叉可应对 各种严峻挑战。同时它也非常适用于需要加长型货叉或搬 运大载荷中心距货物的操作。

可适配ISO 2, 3, 4级挂装,承载能力从2500kg到7000kg, 这种多功能调距叉可助您应对最严峻挑战。

esigned for harsh environments and rigorous applications, the L-Series Fork Positioner is designed to accomplish even the most challenging tasks with ease. Great for applications that require longer forks or handling loads with extended load centers.

Available in Class II, III or IV with capacity ranges from 5,500 to 15,400 lbs, this versatile Fork Positioner is a workhorse built to handle your toughest challenges.