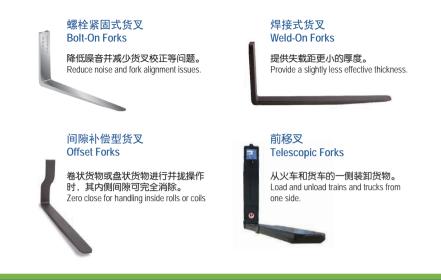

# 可适配多种货叉 Fork Options for L-Series Fork Positioners..

产品结构强度可靠,耐久性好。 Rugged and reliable. Time after time.

标准产品具备优越的耐久性。 Durability Comes Standard.

- L系列调距叉目前标配的是铜质下钩,这提高了其耐用性并增强了其功能性, 特别适合如下工况:
- •砂砾遍布和腐蚀的环境
- ・冷库工况以及冷天环境
- ·大载荷中心距
- ・又长又轻货物
- ·铲货 完全前倾操作
- ·复合材质滑动支承适用于任何磨损严重的操作环境

L-Series Fork Positioners now come standard with Bronze Lower Sideshift Hooks that increase durability and improve functionality, especially in the following situations:

- Gritty and abrasive environments
- Cold storage applications and cold weather conditions
- Extended load centers
- Long light loads
- Scooping loads full forward tilt
- · Any application where accelerated wear is experienced with standard composite bearings