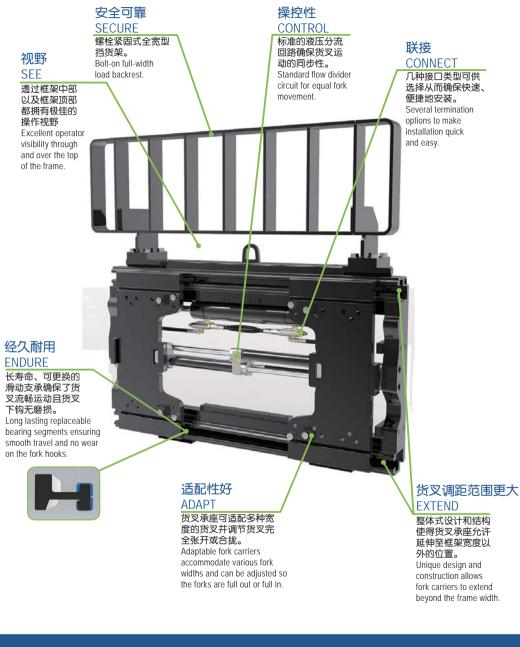

# 噪音低

由于没有金属件之间的摩擦碰撞,L系列调距叉在侧移和调距操作时操音很低。 除此之外,还不会产生金属屑,这避免了因污染和腐蚀所引起的问题。

#### 可靠

L系列调距叉标配的是铜质下钩,寿命更长。滑动支承经历实践检验并被证实 经久耐用且寿命长久。调位承座在这些滑动支承上运动,避免了可能对承重 的滑动支承构件造成的磨损。

### 经久耐用

- 可对货叉实现单臂控制。
- 采用无线液压控制装置或顺序阀控制,其安装和操作都很快速和便捷。
- 防飘逸液压组件可消除任何多余的动作并确保货叉定位到任何您想要的位置。
- 定制特殊的挡货架以满足您的工况需求。

### Quiet

With no metal on metal moving parts, the L-Series Fork Positioner is quiet during sideshifting and fork positioning. It doesn't just sound better, there's also no metal shavings, which eliminates problems due to contamination and corrosion.

#### Reliable

The L-Series Fork Positioner comes standard with bronze lower sideshift hooks for added longevity. The bearings have been field tested and proven to be incredibly durable and long lasting. The fork carriers riding on these bearings eliminate potential wear on load bearing components.

#### Durable

- Independent Fork Control for the ultimate in fork manipulation.
- Radio Frequency & Sequence Valve Hydraulic Controls to make installation and operation quick and simple.
- Anti-Drift Hydraulics to eliminate any unwanted movement and ensure the forks are exactly where you want them.
- Custom Load Backrests can be made to meet the configuration your application requires.