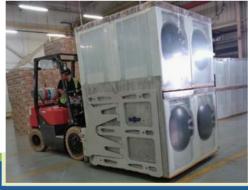

#### 白色家电夹 White Goods Clamps

专为各种纸箱包装或可视包装结构的家电产 品搬运而设计。可调式夹板为单元货物提供 了最优化的夹紧力。稳定架的结构设计确保 夹紧力均匀地分布在货物表面,用更小的力 即可实现对货物的可靠夹持,从而降低了货

Designed specifically for handling a widevariety of appliances in box or clear view packaging configuration. Articulating pads provide optimum contact with the unit load. Stabilizer design distributes clamp force evenly, reducing product damage by requiring less force to hold a load.

#### 前倾式纸箱夹 **Forward Rotating Arm Clamps**

专为需要对冰箱进行旋转作业(平放状态 与直立状态的转换)并在拖车上进行装卸 的工况而设计。按三个步骤进行: 1. 夹紧; 2. 旋转: 3. 松开, 并在叉车驶入拖车内之 前再次夹紧冰箱。

Designed to be used near loading trailer when T-loading refrigerators. Requires three steps: clamp and rotate, unclamp then reclamp before driving into the trailer.