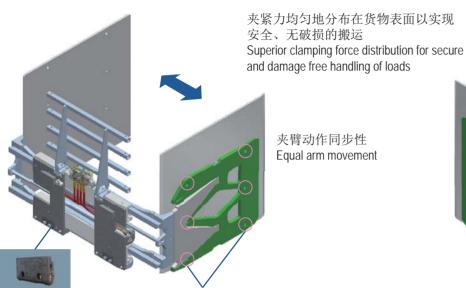

#### 六支点式纸箱夹 6 pivot points Carton Clamps

夹臂动作同步性 Equal arm movement

稳定架与夹板铰接点(六个) 6 pivot points fastening the contact pad to the stabilizer

八支点式纸箱夹

稳定架与夹板铰接点(八个) 8 pivot points fastening the contact pad to the stabilizer

卡斯卡特白色家电夹将夹紧力均匀 地沿着夹板表面分布,降低了货物

Cascade White Goods Clamps distribute clamp force evenly along the pad surface, reducing damage.

可选件: 快换式下钩

Mounting Kits

Options: Quick-Disconnect

燃气灶 **Gas Cookers** 

电烤箱 Ovens