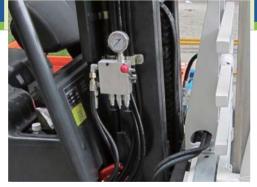

#### 四档调压阀 Four-Position Pressure Regulator Valve

可根据不同的货物来设定所需的最小夹紧力。 Allows clamping force to vary from load to load using the minimum required hydraulic pressure settings.

卡斯卡特可提供多型的纸箱夹产品来实现家电的无托盘或带托盘作业需求。为您带来更加快捷、准确和 高效, 低破损的搬运方式