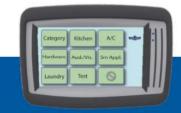

#### 触屏式夹紧力控制装置 TFC™ TFC™- Touch Force Control

TFC™—— 触屏式夹紧力控制装置是一个具 有革新性的新型压力和夹紧力控制系统, 它带有一个触摸屏操作界面,是卡斯卡特 为仓储系统操作而首创研制的。

TFC<sup>™</sup> - Touch Force Control–is an innovative new pressure and clamp force control system invented by Cascade Corporation for warehousing operations.