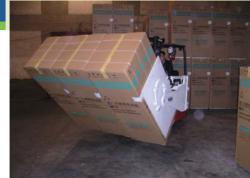

#### 前倾式纸箱夹 **Forward Rotating Arm Clamps**

专为需要对冰箱进行旋转作业(平放状态 与直立状态的转换)并在拖车上进行装卸 的工况而设计。按三个步骤进行: 1. 夹紧; 2. 旋转: 3. 松开, 并在叉车驶入拖车内之 前再次夹紧冰箱。

Designed to be used near loading trailer when T-loading refrigerators. Requires three steps: clamp and rotate, unclamp then reclamp before driving into the trailer.