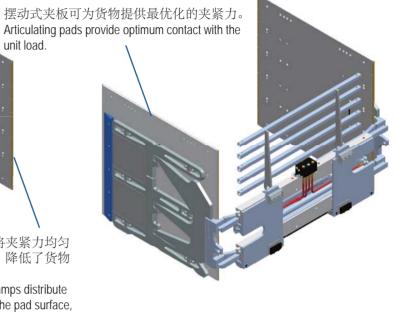

#### 白色家电夹 White Goods Clamps

专为各种纸箱包装或可视包装结构的家电产 品搬运而设计。可调式夹板为单元货物提供 了最优化的夹紧力。稳定架的结构设计确保 夹紧力均匀地分布在货物表面,用更小的力 即可实现对货物的可靠夹持,从而降低了货

Designed specifically for handling a widevariety of appliances in box or clear view packaging configuration. Articulating pads provide optimum contact with the unit load. Stabilizer design distributes clamp force evenly, reducing product damage by requiring less force to hold a load.

卡斯卡特白色家电夹将夹紧力均匀 地沿着夹板表面分布,降低了货物

Cascade White Goods Clamps distribute clamp force evenly along the pad surface, reducing damage.

可选件: 快换式下钩

Mounting Kits

Options: Quick-Disconnect

燃气灶 **Gas Cookers** 

电烤箱 Ovens