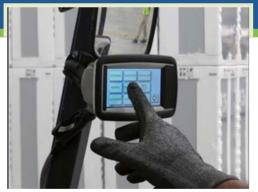

#### 触屏式夹紧力控制装置 TFC™ TFC™- Touch Force Control

TFC™—— 触屏式夹紧力控制装置是一个具 有革新性的新型压力和夹紧力控制系统, 它带有一个触摸屏操作界面,是卡斯卡特 为仓储系统操作而首创研制的。

TFC<sup>™</sup> - Touch Force Control–is an innovative new pressure and clamp force control system invented by Cascade Corporation for warehousing operations.