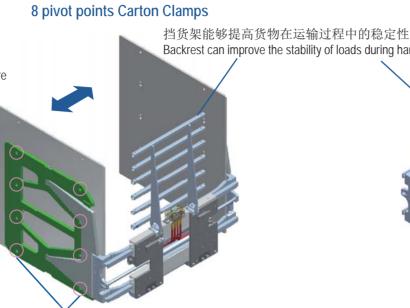

#### 六支点式纸箱夹 6 pivot points Carton Clamps

夹臂动作同步性 Equal arm movement

稳定架与夹板铰接点(六个) 6 pivot points fastening the contact pad to the stabilizer

八支点式纸箱夹

稳定架与夹板铰接点(八个) 8 pivot points fastening the contact pad to the stabilizer